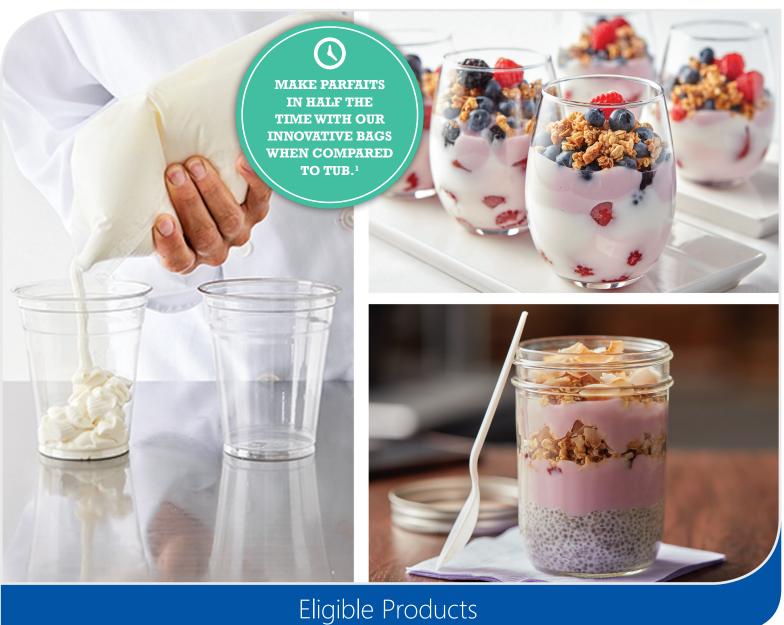

# **SAVE \$10 PER CASE ON ANY FLAVOR BULK YOPLAIT® PARFAITPRO® YOGURT!**

DECEMBER 1, 2019 - MAY 31, 2020

Code

**PRODUCT DESCRIPTION** 

# SAVE \$10 PER CASE ON ANY FLAVOR BULK YOPLAIT® PARFAITPRO® YOGURT!

\*5 case maximum/\$50 maximum after completed rebate

DECEMBER 1, 2019 - MAY 31, 2020