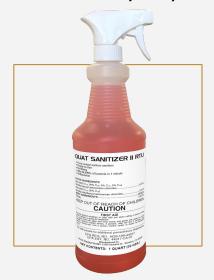

#### **QUAT II SANITIZER**

#965518 | BiRite Ready-to-Use Quat II Sanitizer Red | 6/1 qt