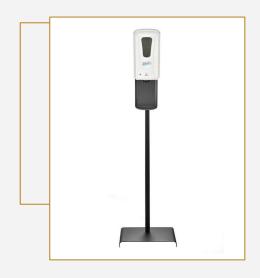

#### **DISPENSER**

MVP Touchless Hand Sanitizer
Dispenser

#752231 | Black Floor Stand
w / Dispenser (2 pc set)

#752230 | Wall Mount