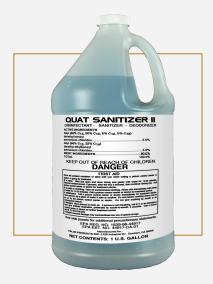

#### **QUAT II SANITIZER**

#965516 | Value Products Quat II Sanitizer Clear 12-80 1 Oz to 4 Gal | 2/1 gal

Quat is designed to be used in the back of the house to safely sanitize all food contact surface areas but is also perfect to use on customer seating in between visits. Perfect for table and chair sanitizing options too.