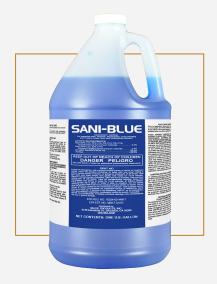

#### **SANI-BLUE**

#965545 | Value Products Sani-Blue Quat Sanitizer | 1 Oz to 4 Gal | 4/1 gal