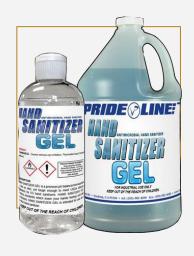

#### HAND SANITIZER GEL

Prideline Ready to Use Liquid Hand Sanitizer Gel #965100 | 24/8 oz #965522 | 4/1 gal