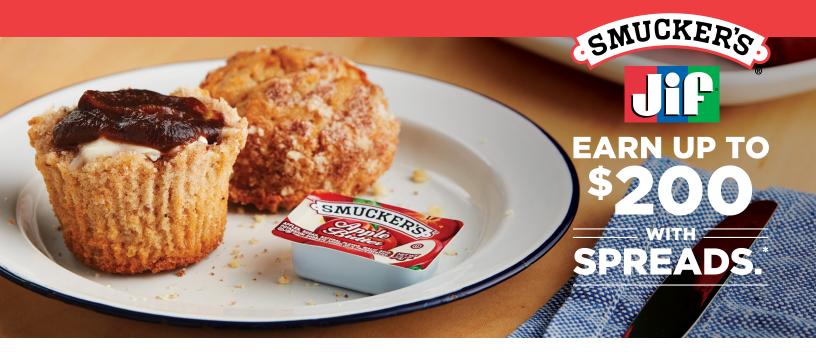

The more customized flavor options you offer to guests, the more you save! Earn a rebate up to \$5 per case (up to \$200) on spreads from the brand guests know and love.

## **HOW IT WORKS**

- Purchase product from any one (1) group and get a \$2/case rebate by mail on all qualifying products.
- Purchase product from any two (2) groups and get a \$3/case rebate by mail on all qualifying products.
- Purchase product from all three (3) groups and get a \$5/case rebate by mail on all qualifying products.