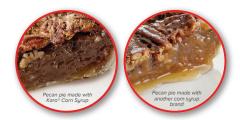

THE PROOF IS ON THE PLATE: Pecan pies made with competitors products showed signs of weeping in just 3 hours after slicing. Pies made with Karo Syrup barely wept 3 days later! This means less waste for operators and better appetite appeal for patrons.