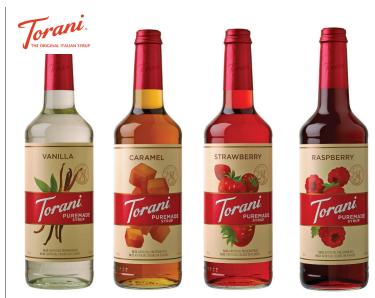

## BIRITE JUNE NEW ITEMS

LOCAL VEGAN

**DOUBLE RAINBOW** Soy Vanilla Bean Super Premium Ice Cream #171672 1/2.5 gal

**TORANI <u>GMO-FREE</u>** Puremade Syrups (Glass) | 4/750 ml

#234519 | Vanilla #234524 | Strawberry #234520 | Caramel #234525 | Raspberry