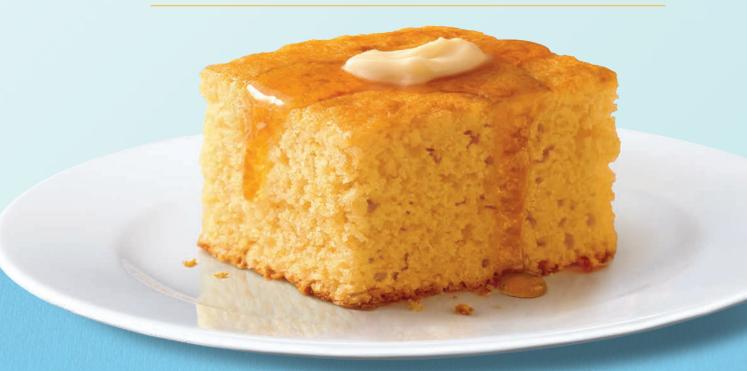

## HONEY CORNBREAD AND MUFFIN MIX



## \$10 PER CASE REBATE

GOOD ON PURCHASES MADE FROM NOVEMBER 15, 2022 THROUGH MARCH 31, 2023. POSTMARK OR SUBMISSION BY APRIL 30, 2023.

| BIRITE# | ITEM#        | UPC            | DESCRIPTION                  | PACK SIZE | CASES PURCHASED |
|---------|--------------|----------------|------------------------------|-----------|-----------------|
| 27230   | 734-0545     | 10041449474585 | Honey Cornbread & Muffin Mix | 6/5 lb    |                 |
|         |              |                |                              |           | x \$10.00       |
|         | TOTAL BEDATE |                |                              |           |                 |

TOTAL REBATE

| Establishment Name                                           |       |     |
|----------------------------------------