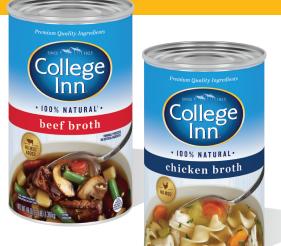

#### VALID ON PURCHASES MADE BETWEEN DECEMBER 12, 2022 - MARCH 12, 2023.

- Purchase one case of College Inn<sup>®</sup> Chicken Broth Cans or College Inn<sup>®</sup> Beef Broth Cans and receive \$5 off each case purchase up to a maximum rebate of \$100.00 (20 cases).
- All rebates must be submitted by April 12, 2023.

| DESCRIPTION                                | PACK & SIZE | GTIN              | DEL MONTE<br>CODE | BIRITE ITEM # |
|--------------------------------------------|-------------|-------------------|-------------------|---------------|
| College Inn <sup>®</sup> Chicken Broth Can | 12/48oz     | 100 24000 32220 4 | 2001554           | 483216        |
| College Inn <sup>®</sup> Beef Broth Can    | 12/48oz     | 100 24000 32310 2 | 2001550           | 483235        |