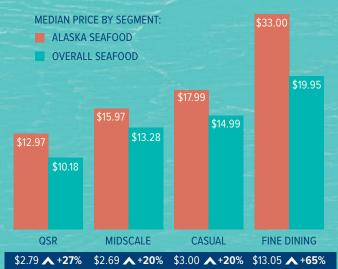

# WILD ALASKA on the menu DRIVES SALES

ALASKA SEAFOOD COMMANDS

PRICE GAP A % INCREASE: