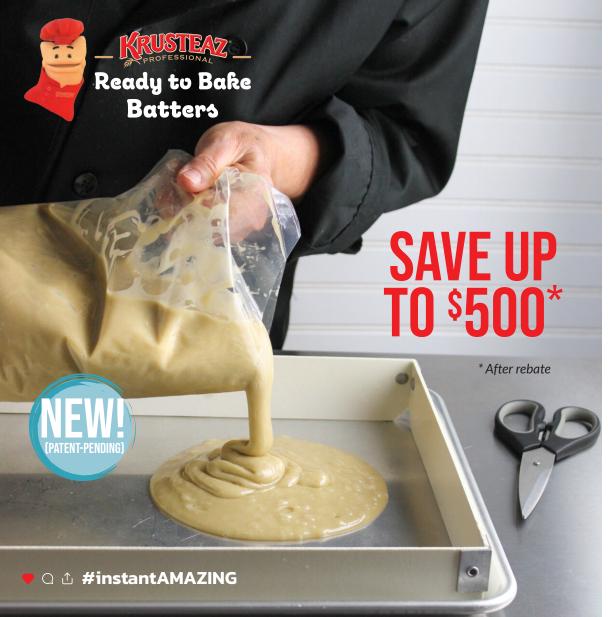

## Purchase More Ready to Bake Batter Varieties and Save More:

1 Variety Earn \$5/case

2 Varieties Earn \$10/case

3 Varieties Earn \$15/case

RULES: Offer valid on orders purchased between April 1, 2023 and September 30, 2023. Rebate of \$5, \$10, or \$15 per case depending on the number of varieties purchased. Maximum rebate amount \$500. Rebate request must be submitted online or postmarked by October 31, 2023. To receive your rebate, mail completed form with copies of your foodservice distributor's invoice as proof of purchase or submit online with scans of your invoices. Distributors, re-distributors, contract, bid, or special priced customers do not qualify. Rebates must be submitted individually by foodservice operators. Limit one redemption/ coupon per foodservice location. No bulk submissions or third party submissions will be accepted. No cash value. Offer only good on product listed and may not be combined with any other offer. Allow 8 weeks for processing. This offer is reproducible.

Submit online at www.fspromos4u.com/KRPro with Quick Access Code: RTBQ323 or mail with proof of purchase to: RTB Offer, PO Box 1006, Brownsdale, MN 55918

For more information, please visit www.KRUSTEAZPRO.com