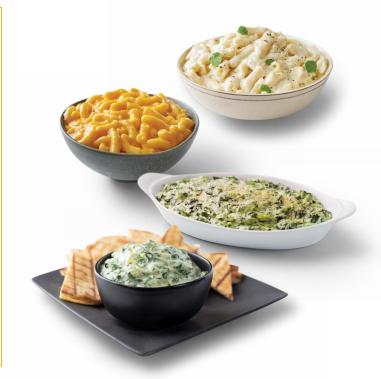

| NAME                                         | GTIN               | NESTLÉ CODE | SIZE             |
|----------------------------------------------|--------------------|-------------|------------------|
| Alfredo Sauce                                | 1-00-13800-30470-1 | 12204506    | 4/96 oz. pouch   |
| Alfredo Sauce                                | 1-00-13800-30481-7 | 11003974    | 4/64 oz. pouch   |
| Penne Alfredo                                | 0-00-13800-32560-0 | 12318679    | 4/64 oz. pouch   |
| Spinach Artichoke Dip                        | 1-00-13800-30508-1 | 11004081    | 4/64 oz. pouch   |
| Creamed Spinach                              | 0-00-13800-49701-7 | 12557351    | 4/96 oz. pouch   |
| Macaroni & Cheese Made with Whole Grains     | 0-00-13800-55875-6 | 12154155    | 4/64 oz. pouch   |
| White Cheddar Macaroni & Cheese              | 0-00-13800-35421-1 | 12336681    | 4/64 oz. pouch   |
| Single-Serve White Cheddar Macaroni & Cheese | 0-00-13800-94112-1 | 12551064    | 36/7.7 oz. pouch |
| Traditional Macaroni & Cheese                | 1-00-13800-30695-8 | 12238530    | 4/80 oz. pouch   |