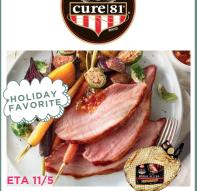

Sliced Spiral Ham Bone-In, Natural w/Glaze Packet #319516 | 2/18# Avg

Each CURE 81<sup>®</sup> Ham has the shank removed and is meticulously trimmed for a lean consistent product. CURE 81<sup>®</sup> Spiral Ham is spiral sliced for easy carving. Glaze packet included.