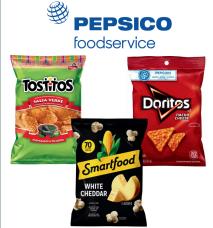

From the brand your customers know and love, BULL'S-EYE delivers on bold premium flavor. If you're seeking a sweet spot of affordability without sacrificing taste, we've got your BULL'S-EYE.

Salsa Verde Tostitos Chips #476402 | 28/2.625 Oz

Nacho Cheese Doritos Chips #476827 | 24/2.5 Oz

**White Cheddar Popcorn** #476730 | 24/1.75 Oz

New XVL bags are the perfect size to bundle with food & a Pepsi fountain drink

**Pumpkin Ice Cream** #171500 | 1/2.5 Gal