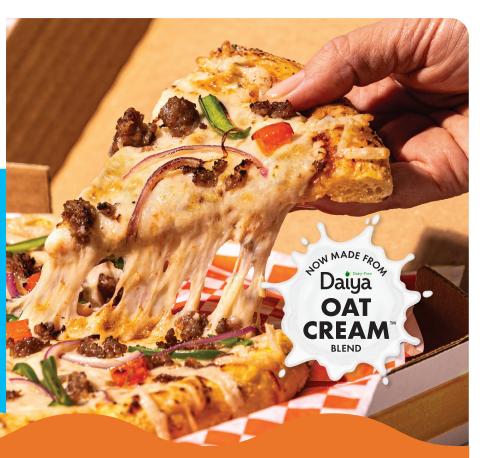

## **ON DAIYA DAIRY-FREE** MOZZARELLA SHREDS!

Purchase 3 cases, receive \$80.00 rebate. Max payout = \$80.00

Picture this: a hot gooey cheese pull on a perfectly baked pizza—without a single drop of dairy. That's exactly what you get with our new and improved shreds, now featuring Daiya Oat Cream™ blend—crafted to melt, stretch, and satisfy your customers' longing for that authentic cheese experience.