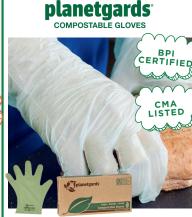

**Compostable Gloves, PLA** Medium | #635001 | 4/250 Large | #635002 | 4/250 Extra Large | #635003 | 4/250

These gloves are compostable and can easily degrade in commercial composting facilities. Perfect for restaurants, bakeries, diners, and food trucks.