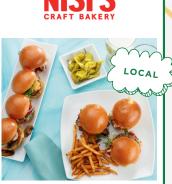

Tomato Sauce Sugo di Domenica #542655 | 6/10

Stanislaus traditional non-chunky Sunday sauce complements hearty pastas, cooked sausage, meatballs, and slow-roasted meats.

2.5" Rustic Egg Washed Brioche Slider Bun, Unsliced #10801 | 5/16 Ct

Hand-rolled artisan Brioche Slider Buns made with real butter, cagefree eggs, and milk, fermented for 24 hours for enhanced flavor and structure.

Homestyle Chili, No Beans #342045 | 6/5 Lb

This traditional chili has a Southwestern-style flavor, and is made with kettlecooked ground beef seasoned with tantalizing herbs and spices.