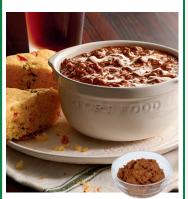

Hand-rolled artisan Brioche Slider Buns made with real butter, cagefree eggs, and milk, fermented for 24 hours for enhanced flavor and structure.

Homestyle Chili, No Beans #342045 | 6/5 Lb

This traditional chili has a Southwestern-style flavor, and is made with kettlecooked ground beef seasoned with tantalizing herbs and spices.