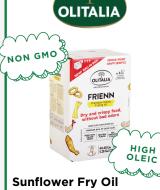

**Sunflower Fry Oil** #368511 | 1/20 L

Olitalia Frienn is a premium Italian frying oil enriched with vitamin E and rosemary extract. It has a high smoke point, lasts longer than conventional oils, and ensures no flavor transfer, resulting in perfectly dry, crispy fried foods.