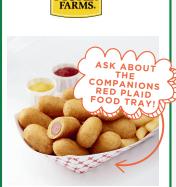

FOSTER

Mini Chicken Pop Corn Dogs .67 Oz #191257 | 2/5 Lb

These fully cooked pop dogs simplify meal prep; they can be baked or fried, making them perfect for food trucks, concession stands, and convenience stores.