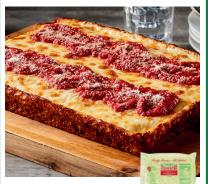

## GRANDE.

Mozzarella, Cheddar, & Provolone Shredded Cheese Blend #93857 | 6/5 Lb

Grande's Mozzarella Cheddar Blend is the perfect mix of part skim mozzarella, white cheddar and provolone. It hits just the right note of flavor that does your food justice.